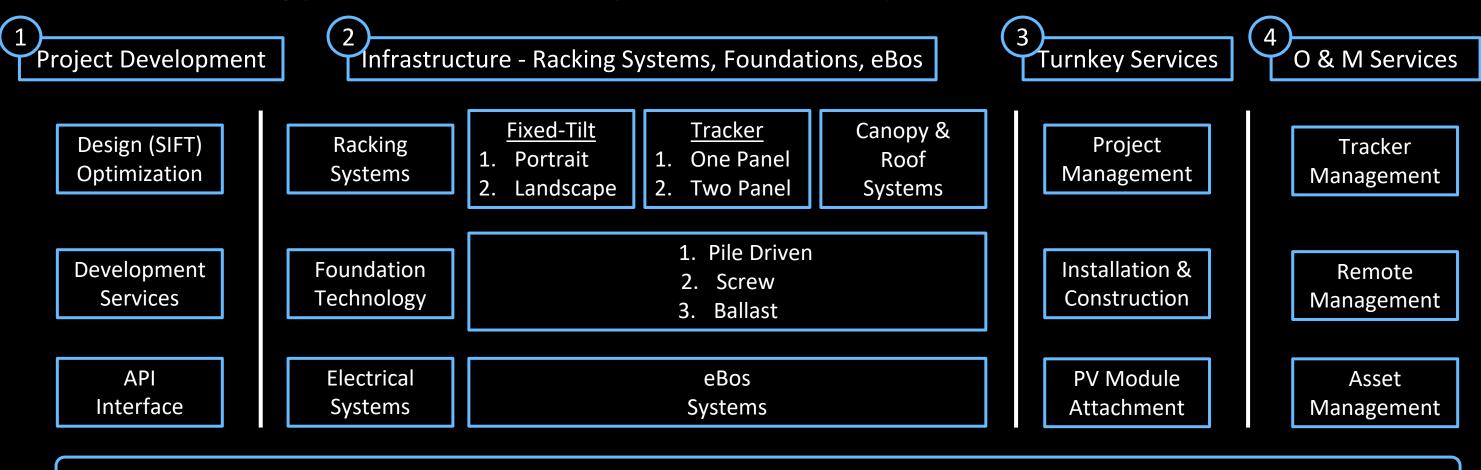

## Renewables

- Racking Systems Fixed Tilt, Tracker, Canopy
- Screw & Pile Driven Foundation Technology
- Design Software & Asset Management
- Turnkey Field Services Installation, Civil, O&M

### 1 Project Development

Design (SIFT) Optimization

Development Services

- **Design optimization:** deploying the Sunfig Instant Feasibility Tool (SIFT), a web-based software solution that optimizes solar project design for maximum financial return in real time using data and analytics.
- **Development services:** configure and model complex contract and project requirements with speed, optionality, and accuracy
- <u>API integration:</u> into existing customer software, tools, and processes including automated layout for ground mount and commercial rooftops, DC and AC coupled storage modeling, performance and financial modeling, and topography analysis.