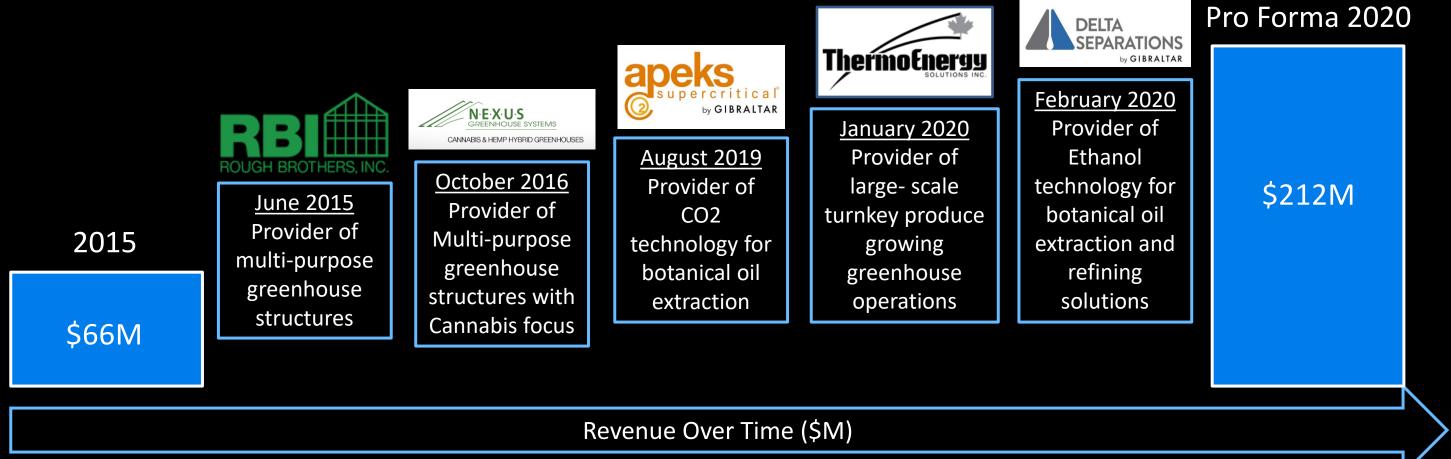

## **Commercial Greenhouse**

- Completed Q1 2020
- Greenhouse manufacturer & full-service turnkey site provider – built 600+ acres of growing sites since 2005
- Establishes Gibraltar N.A. Market leader in organics, fruits & vegetables
- \$7M purchase price; \$25M working capital investment
- \$75M revenue run rate

1<sup>st</sup> Investment, Completed Q3 2019

7

- Designer & Manufacturer of **Botanical Oil Extraction** Systems Utilizing Subcritical And Supercritical CO2
- \$12.5M In An All Cash Transaction
- June 30, 2019 TTM Revenues : \$17.7M

# 2<sup>nd</sup> investment, completed

Designer & manufacturer of closed-loop ethanol extraction systems, evaporation and distillation equipment & service

\$50M in an all cash

2019 revenue: \$46M