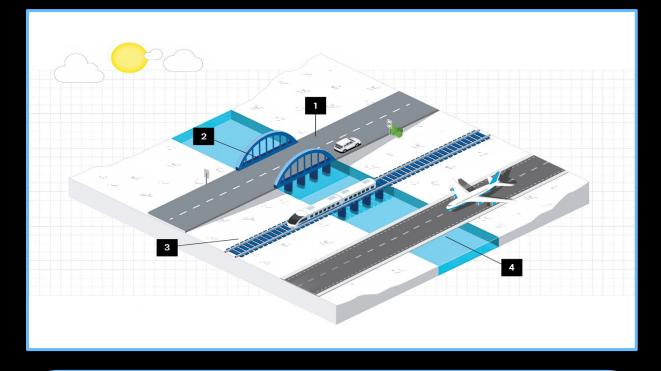

### Highways

- Joint seals
- Elastomeric concrete
- 4. Airports
  - Joint Seals
  - Elastomeric concrete

### 2&3. Bridges / Railways

- Expansion joints
- Bearing assemblies
- Waterproofing
- Protection systems

### Market Drivers

- Infrastructure spending bill anticipated to support State DOT project funding
- Private / Public funding supporting investment
- Strong bidding activity, approaching record levels moving into 2021

### **Priorities**

- Support existing and new high-speed rail projects with new IP bearing technology
- Continue operations & supply chain improvement to drive growth and margin
- Expand high-margin sealant / coating business