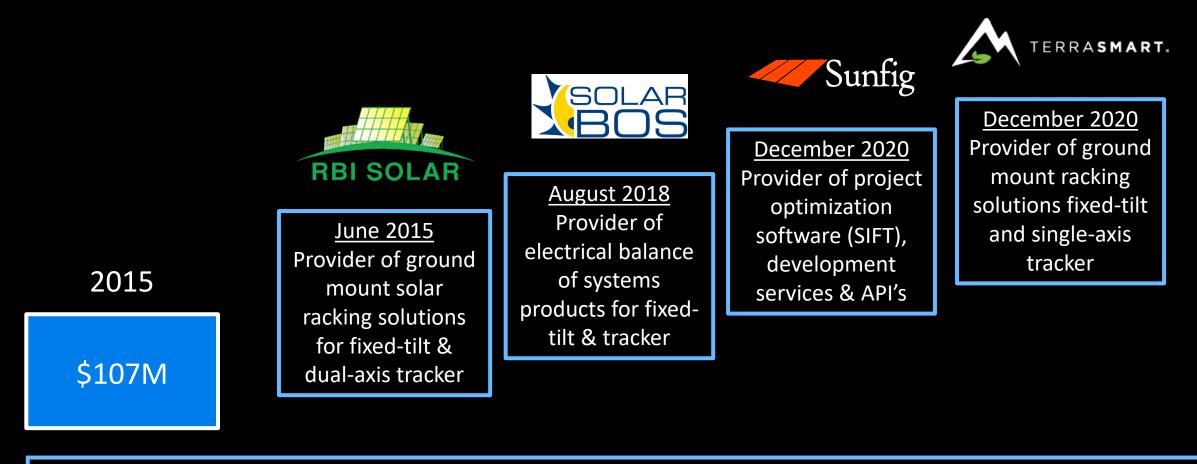

## **Recent Acquisitions – Renewables**

TerraSmart

- Completed end of December 2020
- Leading provider of screw-based, ground-mount solar racking technology, particularly used for solar projects on challenging terrain.
- Design, engineer, manufacture and install
- \$220 million purchase price, subject to working capital adjustment. Cash on hand + \$85 million draw on revolver
- \$157 million in 2020 revenue

Sunfig

- Completed mid-December 2020
- Provider of software solutions that optimize solar energy investments through upstream design, performance and financial modeling
- \$3.75 million purchase price

### 1 Project Development

Design (SIFT) Optimization

Development Services

- **Design optimization:** deploying the Sunfig Instant Feasibility Tool (SIFT), a web-based software solution that optimizes solar project design for maximum financial return in real time using data and analytics.
- **Development services:** configure and model complex contract and project requirements with speed, optionality, and accuracy
- <u>API integration:</u> into existing customer software, tools, and processes including automated layout for ground mount and commercial rooftops, DC and AC coupled storage modeling, performance and financial modeling, and topography analysis.