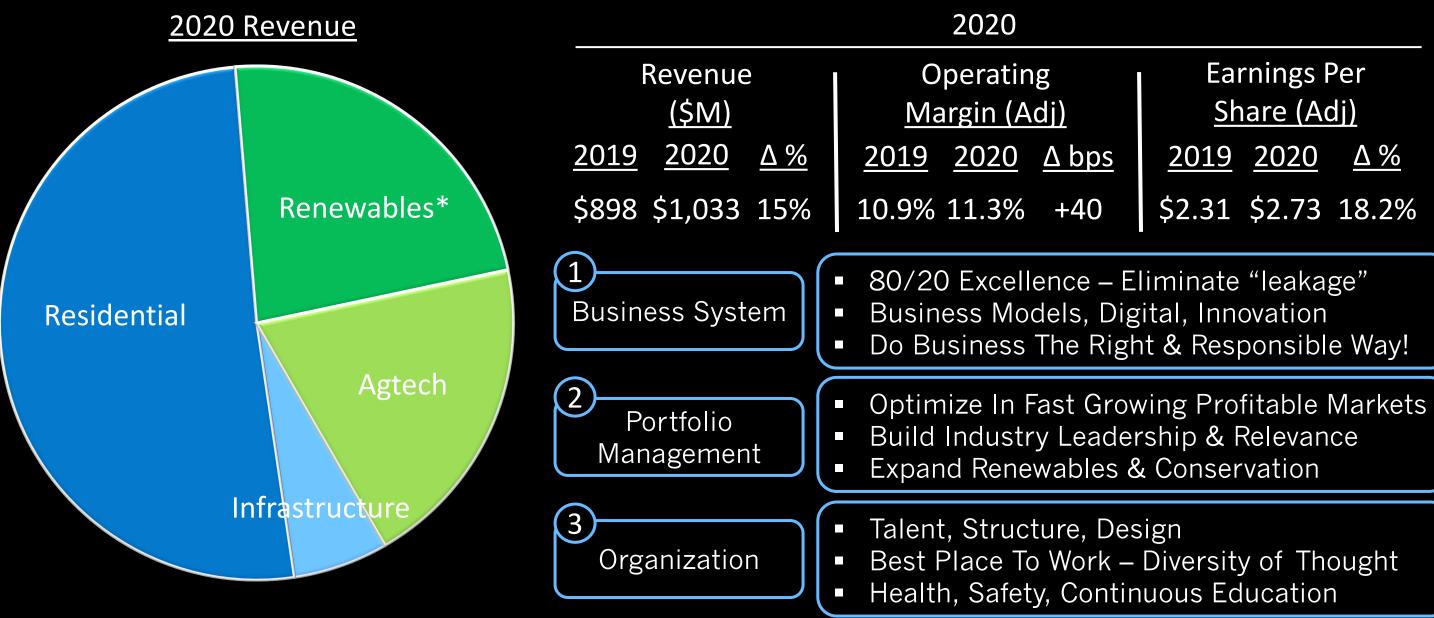

### Earnings Per Share (Adj) 2019 2020 <u>Δ %</u> \$2.31 \$2.73 18.2%

## Gibraltar's Transformation: 2014 To 2020

GIBRALTAR

\*Refer to appendix for adjusted measures reconciliations.