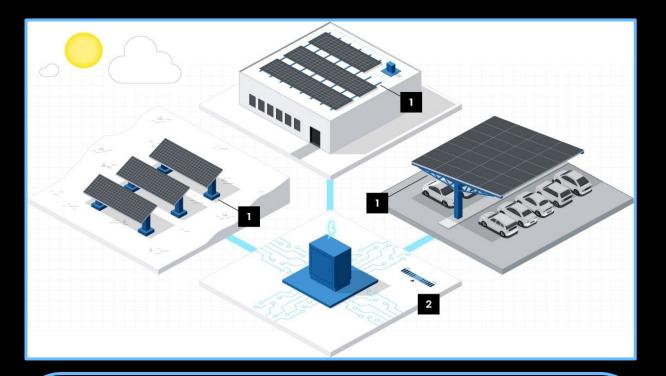

# Broadest Portfolio Servicing the U.S. Solar Industry - Best Solution for Solar Energy Production Anywhere on Any Terrain

Serving Community, Commercial & Industrial, and Utility Solar – Small, Medium, and Large Projects

### 1 Project Development

Design (SIFT) Optimization

Development Services

- **Design optimization:** deploying the Sunfig Instant Feasibility Tool (SIFT), a web-based software solution that optimizes solar project design for maximum financial return in real time using data and analytics.
- **Development services:** configure and model complex contract and project requirements with speed, optionality, and accuracy
- <u>API integration:</u> into existing customer software, tools, and processes including automated layout for ground mount and commercial rooftops, DC and AC coupled storage modeling, performance and financial modeling, and topography analysis.