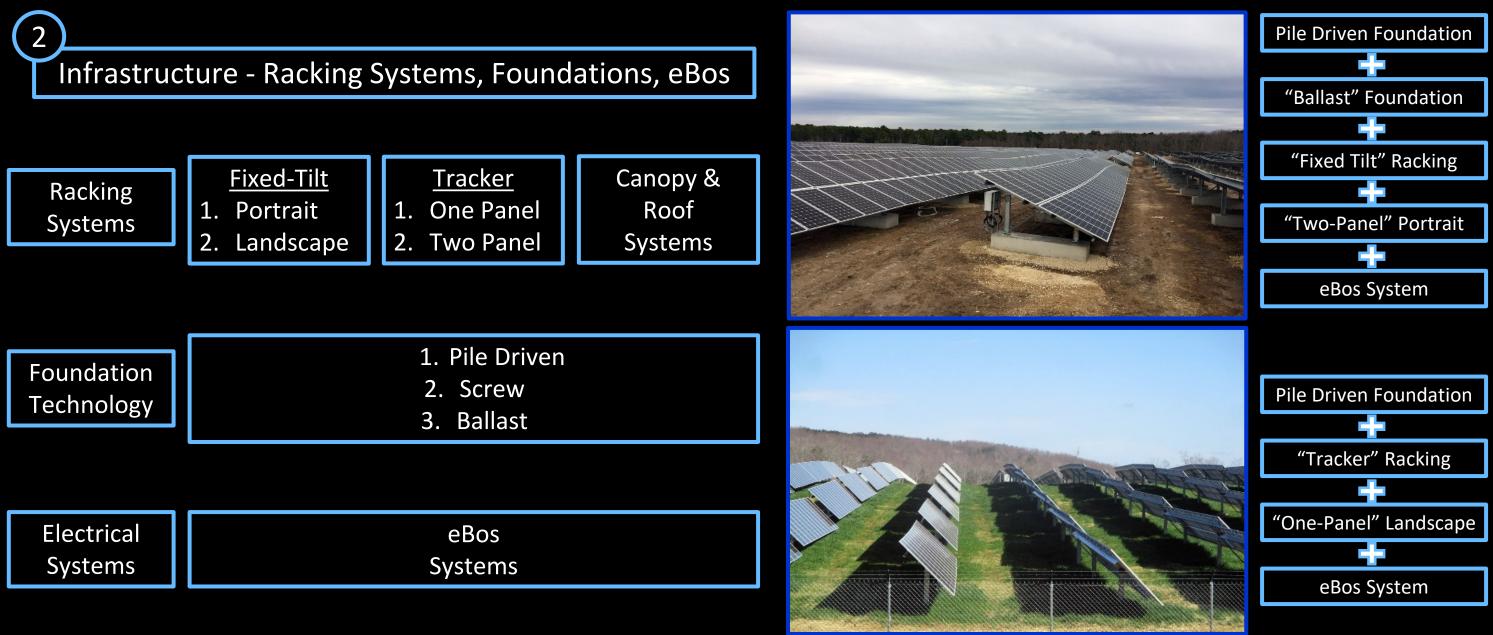

## Renewables

- Racking Systems Fixed Tilt, Tracker, Canopy
- Screw & Pile Driven Foundation Technology
- Design Software & Asset Management
- Turnkey Field Services Installation, Civil, O&M