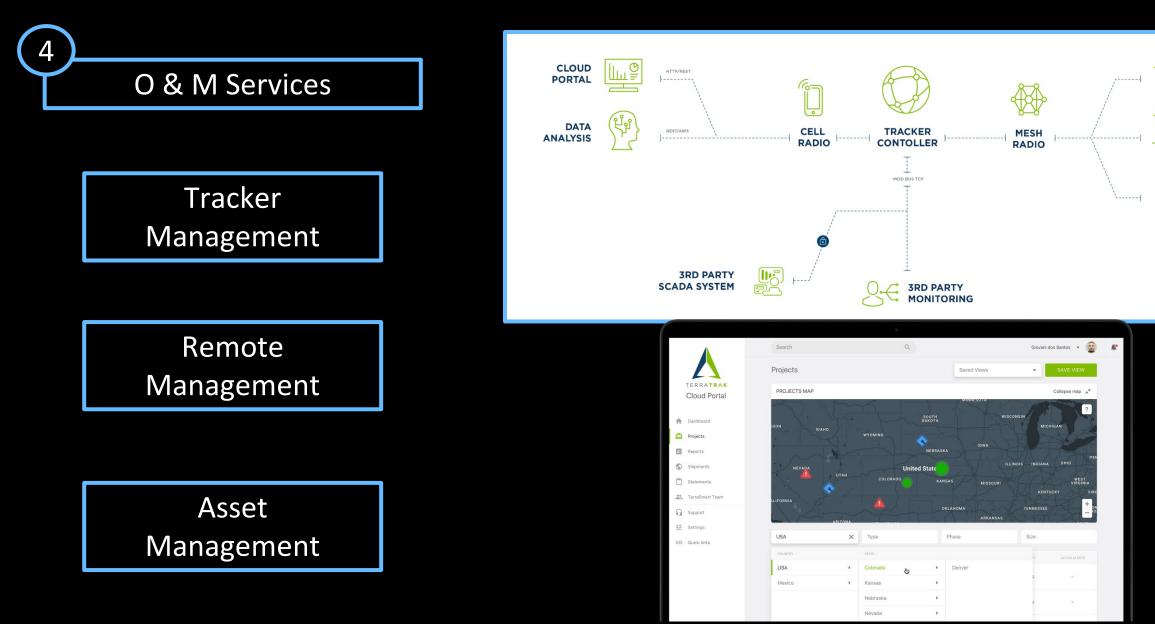

## Renewables

- Racking Systems Fixed Tilt, Tracker, Canopy
- Screw & Pile Driven Foundation Technology
- Design Software & Asset Management
- Turnkey Field Services Installation, Civil, O&M