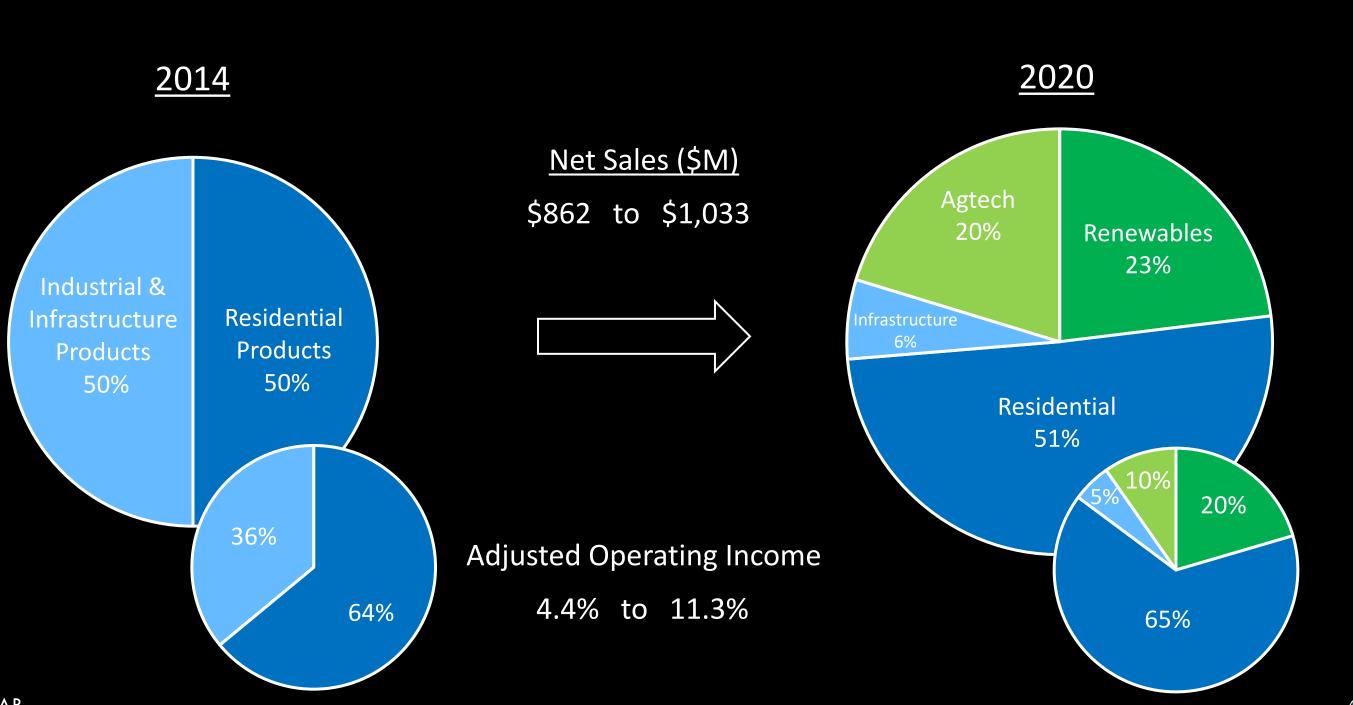

## Gibraltar's Transformation: 2014 To 2020

GIBRALTAR

\*Refer to appendix for adjusted measures reconciliations.