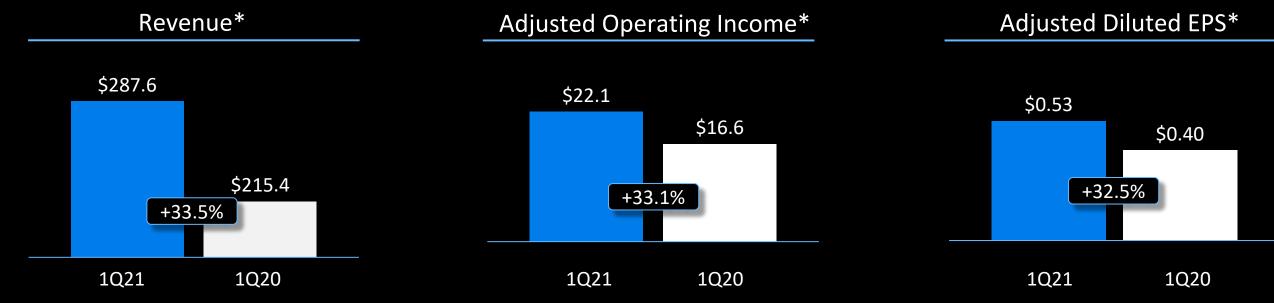

### Revenue

- Up 34% from 10% organic growth and 24% from acquisitions in Renewables, Agtech, and Residential segments
- End market strength in Residential and Renewables with robust activity in produce and recovery starting in cannabis
- Strong demand in all four segments with order backlog at record \$355 million

### **Operating Income & EPS**

- Strong margin expansion in Residential and Infrastructure and good performance in legacy Renewables with positive impact from TerraSmart acquisition
- Solid price / cost management and 80/20 productivity
- Positive mix across our products and services
- Managing headwinds pandemic, material inflation, labor availability, and performance-based compensation

GIBRALTAR \*Amounts reflect continuing operations are stated in \$Millions. Refer to appendix for adjusted measures reconciliations.